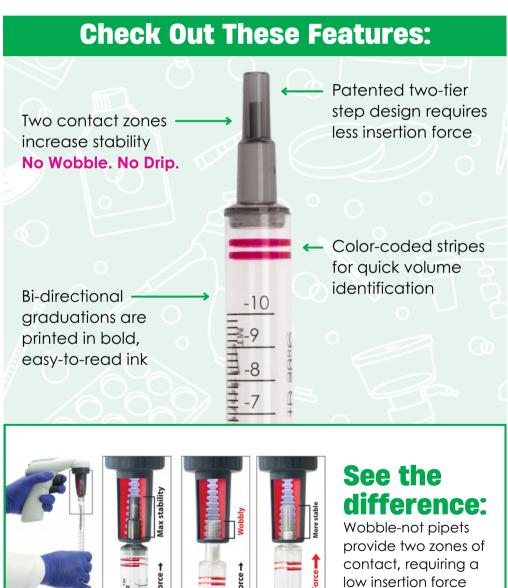

# **Serological Pipets Reimagined**

Maximum stability, more accuracy & less contamination

#### **Buy 2 Cases of Wobble-Not Serological Pipets, Get 1 FREE!**

Eligible part numbers and promotional details are listed on the back.









for a secure hold!

# **Buy 2 Cases of Wobble-Not Serological Pipets, Get 1 FREE!**

Eligible part numbers are listed in the tables below

## **CELLTREAT WOBBLE-NOT**INDIVIDUALLY WRAPPED (PAPER/PLASTIC) IN BAGS

| Part No. | Size  | Pack Description            | Qty/Case |
|----------|-------|-----------------------------|----------|
| 229091B  | 5mL   | 50 Individually Wrapped/Bag | 200      |
| 229092B  | 10mL  | 50 Individually Wrapped/Bag | 200      |
| 229093B  | 25mL  | 25 Individually Wrapped/Bag | 200      |
| 229094B  | 50mL  | 25 Individually Wrapped/Bag | 100      |
| 229095B  | 100mL | 10 Individually Wrapped/Bag | 50       |

### VISTALAB WOBBLE-NOT INDIVIDUALLY WRAPPED (PAPER/PLASTIC) IN BAGS

| Part No.  | Size  | Pack Description            | Qty/Case |
|-----------