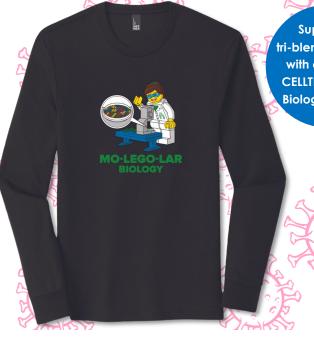

CELLTREAT

SCIENTIFIC PRODUCTS

Super Soft tri-blend material with exclusive CELLTREAT Brick Biology design!

Buy 3 Cases,
Get 1
CELLTREAT
Exclusive
Brick Biology
Long Sleeve
Shirt
FREE!

## BRICK BIOLOGY LONG SLEEVE SHIRT

- Super soft tri-blend
- Classic Fit
- 1x1 rib knit cuffs

| Case 1 | Case 3 |  |
|--------|--------|--|
| Case 2 | Case 4 |  |

| • | 000 | 212  | / O 1 |   |
|---|-----|------|-------|---|
| • | 000 | .343 | .001  | J |